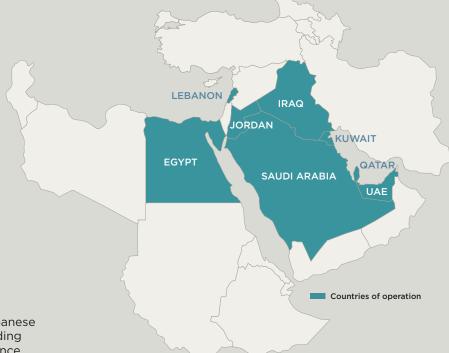

## Part of Libano-Suisse Group

Libano-Suisse Takaful Egypt is part of Libano-Suisse Group, a pioneer in the insurance industry in the Middle East, the Gulf and North Africa regions, and a market leader ranked among the top 5 insurance companies in Lebanon, its home market.

Founded in 1959, Libano-Suisse has evolved from a small company to a regional Group involved in all classes of insurance and serving more than 400,000 customers in 8 countries of operations.

Libano-Suisse is a founding and major shareholder of GlobeMed, the largest healthcare benefits management company in the Middle East with operations in 12 countries across the region and Africa.

# Regional experience and local knowledge

For over 60 years, Libano-Suisse Group has grown to become a pioneer in the insurance industry in the Middle East, the Gulf and North Africa regions. In each market, we aim to serve individuals as well as key local businesses, providing each client base with regionally differentiated products and leading edge technology.

#### Lebanon

#### **Qatar**

#### **Kuwait**

#### **Egypt**

#### Saudi Arabia

#### Jordan

#### United Arab Emirates - Dubai

#### Iraq